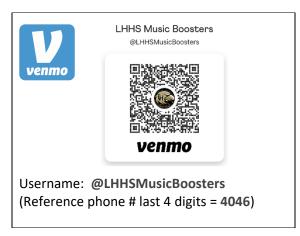

## OR Skip the order form and send your order with your payment via Venmo or Zelle

OR

When ordering by Venmo or Zelle, please include all information (item name, size, quantity, and reference student name). If you have questions, please email us at **boosters@lhhsmusic.org**