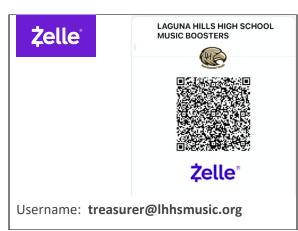

## OR Skip the order form and send your order with your payment via Venmo or Zelle

OR

When ordering by Venmo or Zelle, please include all information (item name, size, quantity, and reference student name). If you have questions, please email us at **boosters@lhhsmusic.org**